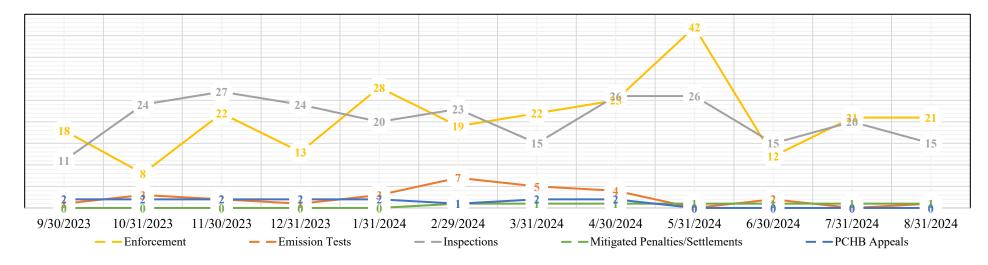

## D. TITLE V PROGRAM

TITLE V
Major Industrial Sources

<sup>\*</sup> No Emission Reduction Credits were received.

### 1. Title V Permits Status: 53% Backlog

|                                           |                                            | <b>Outstanding Initial</b> |
|-------------------------------------------|--------------------------------------------|----------------------------|
| <b>Current Active Permit</b>              | Extended Renewal Permits                   | Applications               |
| Clark Public Utilities - River Road       | Cardinal FG Company Winlock                | Westlake US 2 LLC          |
| Generating Project                        |                                            |                            |
| Georgia-Pacific - Consumer Operations     | City of Vancouver - Westside Wastewater    | Fiber Glass Systems        |
|                                           | Treatment Plant                            |                            |
| Mint Farm Generating Station              | Cowlitz County Headquarters Landfill       |                            |
| Owens-Brockway Glass Container, Inc       | Hampton Lumber Mills/Cowlitz Division -    |                            |
| Plant 2                                   | Morton                                     |                            |
| PacifiCorp - Chehalis Generation Facility | Hampton Lumber Mills/Cowlitz Division -    |                            |
|                                           | Randle                                     |                            |
| TransAlta Centralia Generation, LLC       | LANXESS Corp.                              |                            |
| TransAlta Centralia Mining, LLC           | North Pacific Paper Corp. (NORPAC)         |                            |
| -                                         | Northwest Pipeline LLC - Chehalis          |                            |
|                                           | Northwest Pipeline LLC - Washougal         |                            |
|                                           | Sierra Pacific Industries - Centralia Div. |                            |