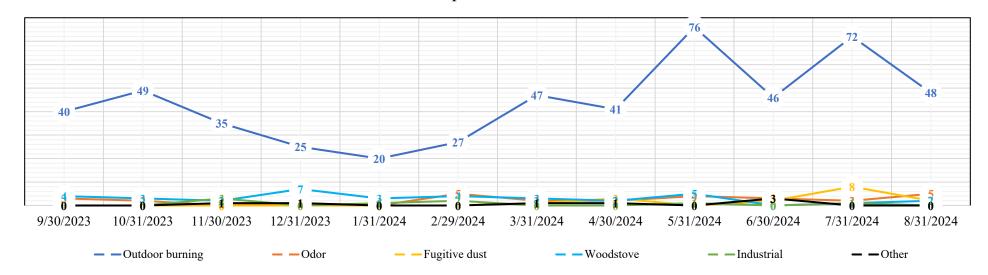

**TO:** Board of Directors

FROM: Uri Papish, Executive Director

**RE:** Monthly Activity Report – August 2024

#### A. ASBESTOS PROGRAM

#### **Asbestos Activities**



## **B. BURN PERMIT PROGRAM**

# **Burn Permits**



#### C. NON-TITLE V PROGRAM

NON-TITLE V Program Activities



NON-TITLE V New Source Review - Permitting Actions



<sup>\*</sup> No Emission Reduction Credits were requested.

# Complaints Received



#### AMBIENT AIR MONITORING DATA







## D. TITLE V PROGRAM

TITLE V
Major Industrial Sources



<sup>\*</sup> No Emission Reduction Credits were received.

### 1. Title V Permits Status: 53% Backlog



|                                           |                                            | <b>Outstanding Initial</b> |
|-------------------------------------------|--------------------------------------------|----------------------------|
| <b>Current Active Permit</b>              | Extended Renewal Permits                   | Applications               |
| Clark Public Utilities - River Road       | Cardinal FG Company Winlock                | Westlake US 2 LLC          |
| Generating Project                        |                                            |