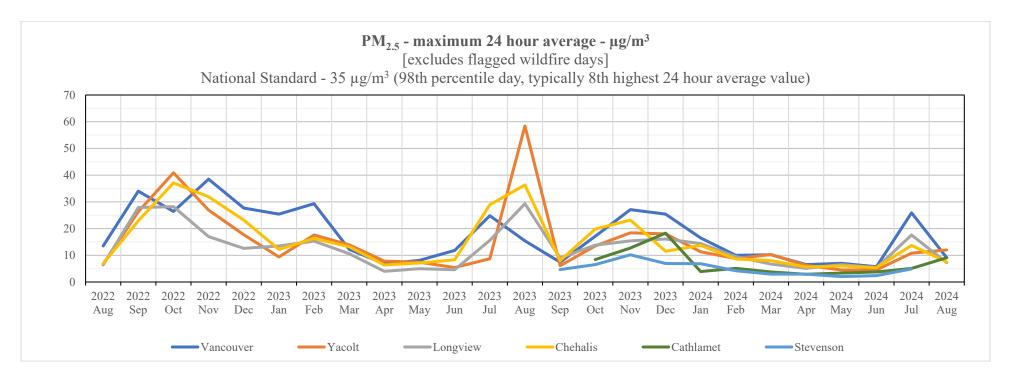

**TO:** Board of Directors

FROM: Uri Papish, Executive Director

**RE:** Monthly Activity Report – August 2024

#### A. ASBESTOS PROGRAM

#### **Asbestos Activities**



## **B. BURN PERMIT PROGRAM**

# **Burn Permits**



#### C. NON-TITLE V PROGRAM

NON-TITLE V Program Activities



NON-TITLE V New Source Review - Permitting Actions



<sup>\*</sup> No Emission Reduction Credits were requested.

# Complaints Received



#### AMBIENT AIR MONITORING DATA







## D. TITLE V PROGRAM

TITLE V
Major Industrial Sources



<sup>\*</sup> No Emission Reduction Credits were received.

### 1. Title V Permits Status: 53% Backlog



|                                           |                                            | <b>Outstanding Initial</b> |
|-------------------------------------------|--------------------------------------------|----------------------------|
| <b>Current Active Permit</b>              | Extended Renewal Permits                   | Applications               |
| Clark Public Utilities - River Road       | Cardinal FG Company Winlock                | Westlake US 2 LLC          |
| Generating Project                        |                                            |                            |
| Georgia-Pacific - Consumer