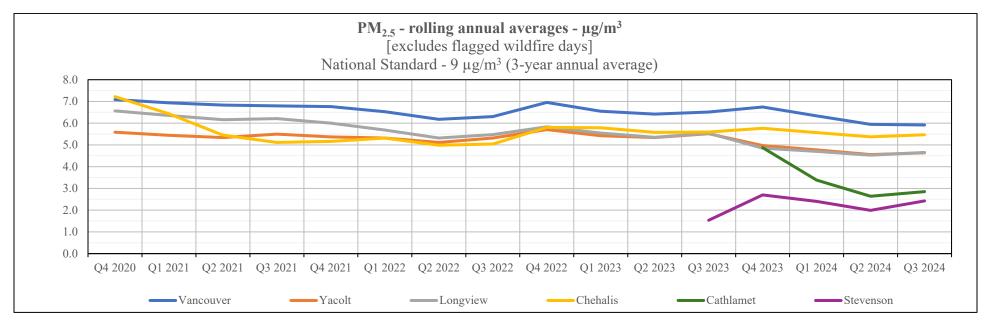

**TO:** Board of Directors

FROM: Uri Papish, Executive Director

**RE:** Monthly Activity Report – August 2024

#### A. ASBESTOS PROGRAM

#### **Asbestos Activities**



## **B. BURN PERMIT PROGRAM**

# **Burn Permits**



#### C. NON-TITLE V PROGRAM

NON-TITLE V Program Activities



NON-TITLE V New Source Review - Permitting Actions



<sup>\*</sup> No Emission Reduction Credits were requested.

# Complaints Received



#### AMBIENT AIR MONITORING DATA







## D. TITLE V PROGRAM

TITLE V
Major Industrial Sources



<sup>\*</sup> No Emission Reduction Credits were received.

### 1. Title V Permits Status: 53% Backlog



|                                           |                                            | <b>Outstanding Initial</b> |
|-------------------------------------------|--------------------------------------------|----------------------------|
| <b>Current Active Permit</b>              | Extended Renewal Permits                   | Applications               |
| Clark Public Utilities - River Road       | Cardinal FG Company Winlock                | Westlake US 2 LLC          |
| Generating Project                        |                                            |                            |
| Georgia-Pacific - Consumer Op