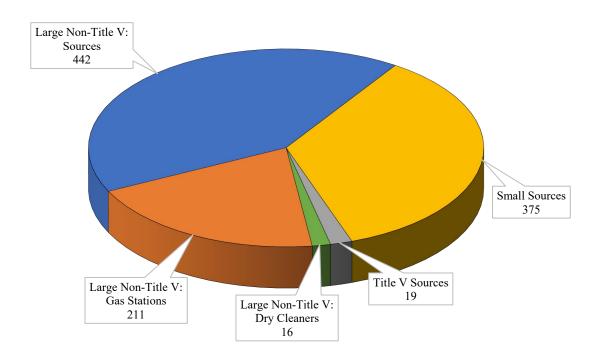

## F. SUMMARY OF ALL SWCAA PROGRAMS

1. Sources Registered with Agency: 1,063

**SWCAA** Registered Sources

2. Monthly Revenues and Monthly Expenses by Program: See August 2024 Financial Report.